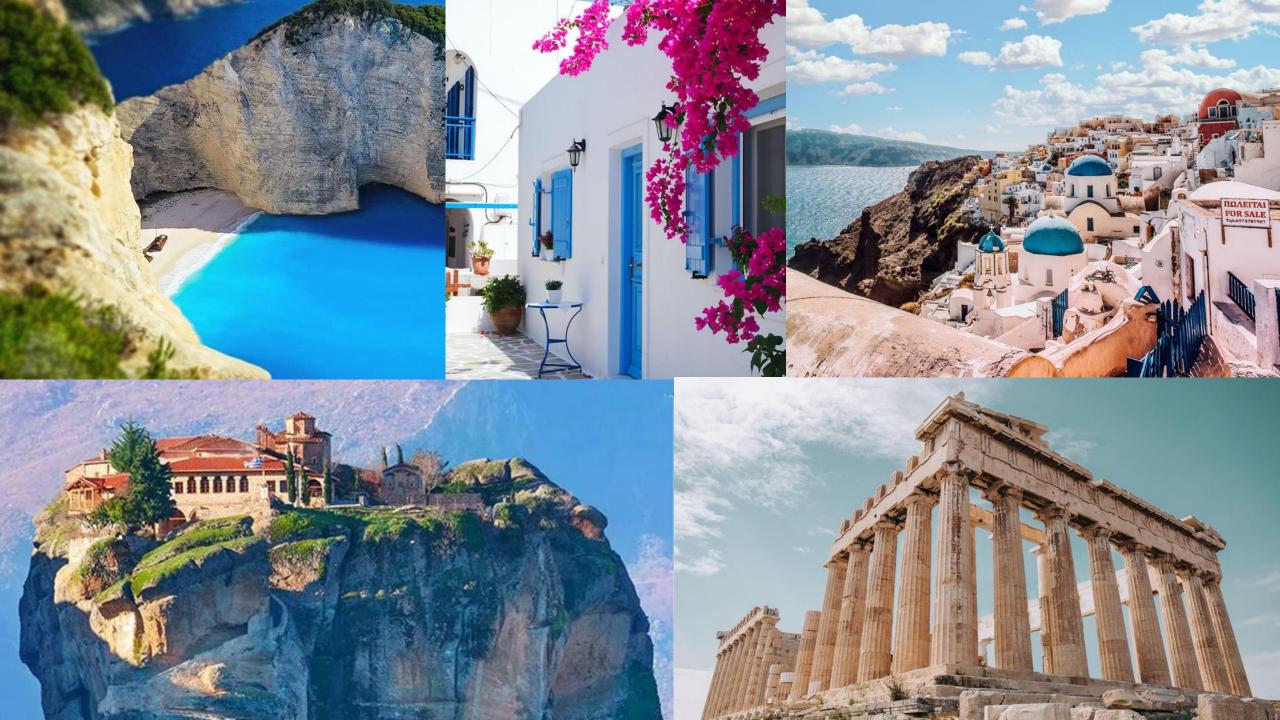

in greece

# 

## salary & benefits.







700€ monthly gross basic wage in Greece





900-1400€ monthly gross salary range of multilingual vacancies

percentage change in relation with the lowest salary in Greece.

| English, Italian, French, Spanish, Slavic vacancies - remote         | 27% |
|----------------------------------------------------------------------|-----|
| German, Dutch, Asian & Nordic vacancies - remote                     | 83% |
| English, Italian, French, Spanish, Slavic vacancies - on-site/hybrid | 47% |
| German, Dutch, Asian & Nordic vacancies - on-site/hybrid             | 96% |

#### extra monetary benefits.



x14 salaries annually

allowance for 20 annual leave days

> extra allowance for remote work

#### other benefits offered.



## but why greece?









## destination: greece.



## ATHENS MARATHON. THE AUTHENTIC A Ф Е Т Н Р I А 🖾 S T A R T







## destination: greece.







## thank you!



## vielen dank!





# randstad

# human forward