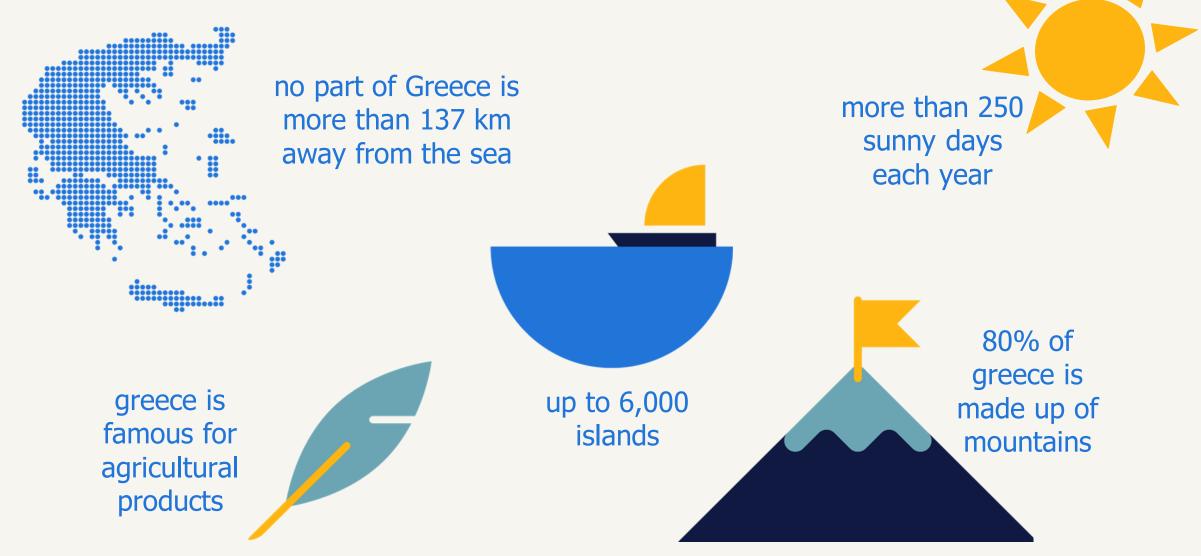

benefits.







700€ monthly gross basic wage in Greece





900-1400€ monthly gross salary range of multilingual vacancies

percentage change in relation with the lowest salary in Greece.

| English, Italian, French, Spanish, Slavic vacancies - remote         | 27% |
|----------------------------------------------------------------------|-----|
| German, Dutch, Asian & Nordic vacancies - remote                     | 83% |
| English, Italian, French, Spanish, Slavic vacancies - on-site/hybrid | 47% |
| German, Dutch, Asian & Nordic vacancies - on-site/hybrid             | 96% |

#### extra monetary benefits.



x14 salaries annually

allowance for 20 annual leave days

> extra allowance for remote work

#### other benefits offered.



## but why greece?









## destination: greece.



## ATHENS MARATHON. THE AUTHENTIC A Ф Е Т Н Р I А 🖾 S T A R T







## destination: greece.







## thank you!



## vielen dank!





# randstad

# human forward