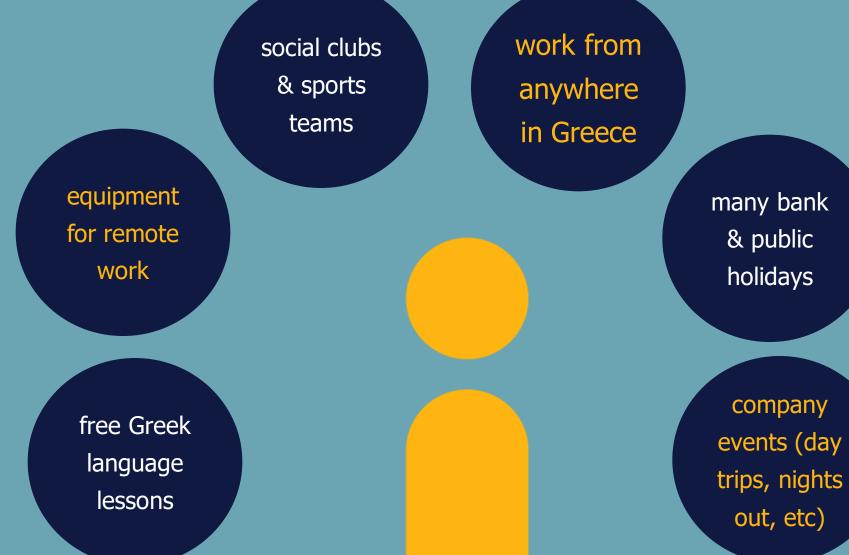

& enjoy Greece!

## working in greece

# 

## salary & benefits.







700€ monthly gross basic wage in Greece





900-1400€ monthly gross salary range of multilingual vacancies

percentage change in relation with the lowest salary in Greece.

| English, Italian, French, Spanish, Slavic vacancies - remote         | 27% |
|----------------------------------------------------------------------|-----|
| German, Dutch, Asian & Nordic vacancies - remote                     | 83% |
| English, Italian, French, Spanish, Slavic vacancies - on-site/hybrid | 47% |
| German, Dutch, Asian & Nordic vacancies - on-site/hybrid             | 96% |

#### extra monetary benefits.



x14 salaries annually

allowance for 20 annual leave days

> extra allowance for remote work

#### other benefits offered.



## but why greece?









## destination: greece.



## ATHENS MARATHON. THE AUTHENTIC A Ф Е Т Н Р I А 🖾 S T A R T







## destination: greece.







## thank you!



## vielen dank!





# randstad

# human forward