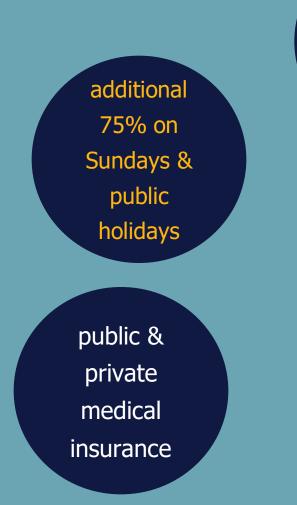

#### extra monetary benefits.

x14 salaries annually

allowance for 20 annual leave days

> extra allowance for remote work

#### other benefits offered.