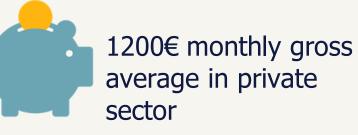

## salary & benefits.

700€ monthly gross basic wage in Greece

900-1400€ monthly gross salary range of multilingual vacancies

percentage change in relation with the lowest salary in Greece.

| English, Italian, French, Spanish, Slavic vacancies - remote         | 27% |
|----------------------------------------------------------------------|-----|
| German, Dutch, Asian & Nordic vacancies - remote                     | 83% |
| English, Italian, French, Spanish, Slavic vacancies - on-site/hybrid | 47% |
| German, Dutch, Asian & Nordic vacancies - on-site/hybrid             | 96% |